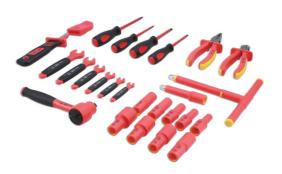

## Insulated Tool Kit 3/8"D 25pc

Fully insulated tool set, for live working up to 1000V AC or 1500V DC, from 7mm - 22mm, including a range of deep single Hex sockets, pliers, wrenches and screwdrivers.

## **Additional Information**

- 9 x 3/8"D sockets: 7, 8, 10, 12, 14, 15, 17, 19 and 22mm. Length: 71mm.
- Accessories: combination pliers 175mm; side cutter 150mm; 3/8"D 72 teeth ratchet; extension bar 100mm; T-handle.
- 6 x open end spanners: 7, 8, 10, 12, 14 and 17mm; also includes a cable knife.
- 4 x screwdrivers: Phillips: Ph1 x 100mm, Ph2 x 100mm; Flat: 5.5 x 125mm and 4 x 100mm.
- VDE/GS approved insulated tool kit. IEC60900 approved for 1000V safe working.