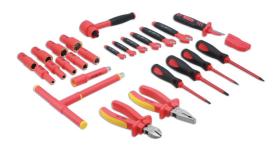

## Insulated Tool Kit 3/8"D 25pc

Fully insulated tool set, for live working up to 1000V AC or 1500V DC, from 7mm - 22mm, including a range of deep single Hex sockets, pliers, wrenches and screwdrivers.

## **Additional Information**

- 9 x 3/8"D sockets: 7, 8, 10, 12, 14, 15, 17, 19 and 22mm. Length: 71mm.
- Accessories: combination pliers 175mm; side cutter 150mm; 3/8"D 72 teeth ratchet; extension bar 100mm; T-handle.
- 6 x open end spanners: 7, 8, 10, 12, 14 and 17mm; also includes a cable knife.
- 4 x screwdrivers: Phillips: Ph1 x 100mm, Ph2 x 100mm; Flat: 5.5 x 125mm and 4 x 100mm.
- VDE/GS approved insulated tool kit. IEC60900 approved for 1000V safe working.