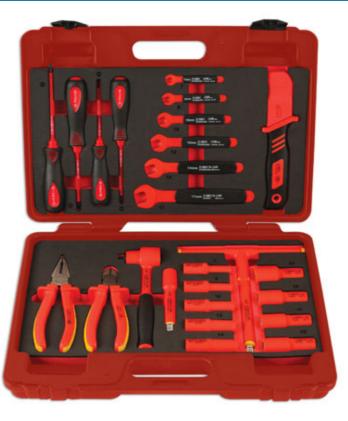

## Insulated Tool Kit 3/8"D 25pc

Fully insulated tool set, for live working up to 1000V AC or 1500V DC, from 7mm - 22mm, including a range of deep single Hex sockets, pliers, wrenches and screwdrivers.

## **Additional Information**

- 9 x 3/8"D sockets: 7, 8, 10, 12, 14, 15, 17, 19 and 22mm. Length: 71mm.
- Accessories: combination pliers 175mm; side cutter 150mm; 3/8"D 72 teeth ratchet; extension bar 100mm; T-handle.
- 6 x open end spanners: 7, 8, 10, 12, 14 and 17mm; also includes a cable knife.
- 4 x screwdrivers: Phillips: Ph1 x 100mm, Ph2 x 100mm; Flat: 5.5 x 125mm and 4 x 100mm.
- VDE/GS approved insulated tool kit. IEC60900 approved for 1000V safe working.