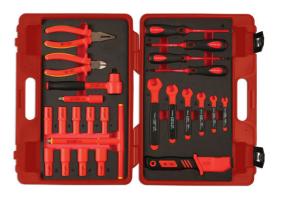

## Insulated Tool Kit 3/8"D 25pc

Fully insulated tool set, for live working up to 1000V AC or 1500V DC, from 7mm - 22mm, including a range of deep single Hex sockets, pliers, wrenches and screwdrivers.

## **Additional Information**

- 9 x 3/8"D sockets: 7, 8, 10, 12, 14, 15, 17, 19 and 22mm. Length: 71mm.
- Accessories: combination pliers 175mm; side cutter 150mm; 3/8"D 72 teeth ratchet; extension bar 100mm; T-handle.
- 6 x open end spanners: 7, 8, 10, 12, 14 and 17mm; also includes a cable knife.
- 4 x screwdrivers: Phillips: Ph1 x 100mm, Ph2 x 100mm; Flat: 5.5 x 125mm and 4 x 100mm.
- VDE/GS approved insulated tool kit. IEC60900 approved for 1000V safe working.